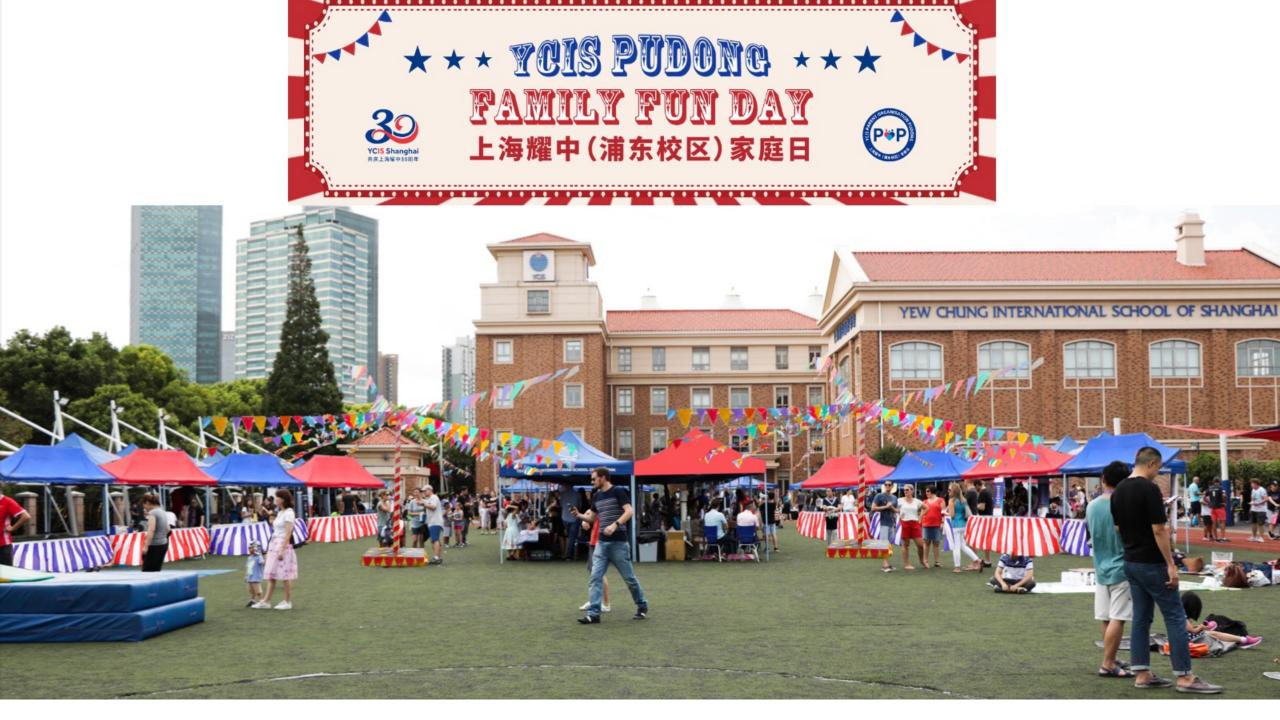

#### YCIS FAMILY FUN DAY – Oct 21st Come join the fun (most important)

#### And if you can, volunteer 😊

- Face Painting station, Fish tank game, Bubble station
- Bouncy Castle Supervision x 2
- Soccer Target
- Pumping Game
- Photo booth
- Dressing up in the mascot for YCIS SPIRIT
- Check-in table (with Admissions or with POP core)
- Carrousel guidance
- Cotton candy, Water soda selling
- Raffle selling

Contact Mr. Cruijff, Ms. Garrett, or Ms. Roseline Yang to volunteer <sup>(2)</sup>