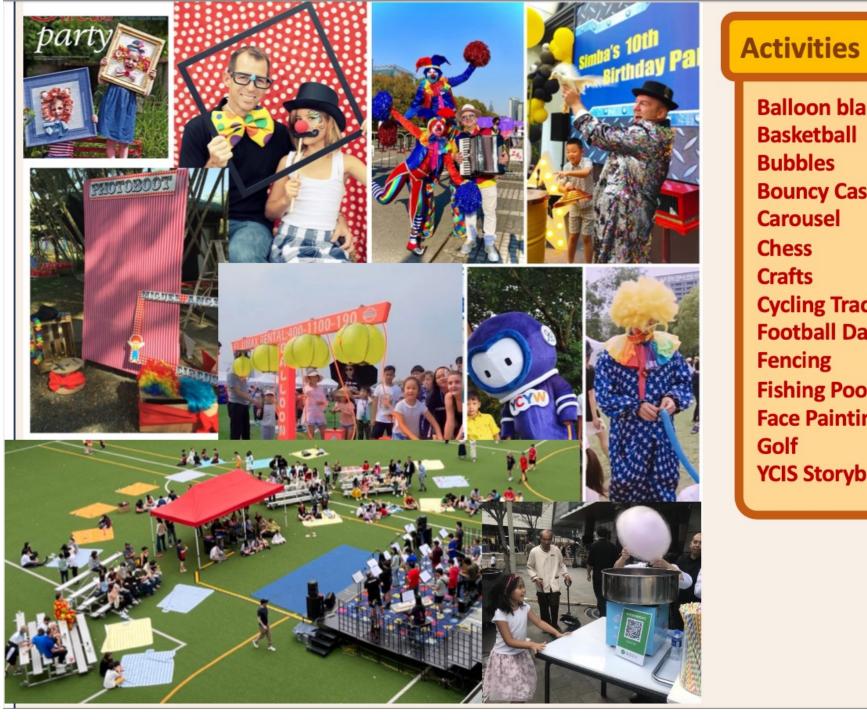

**Balloon blasters** Basketball **Bubbles Bouncy Castles** Carousel Chess Crafts **Cycling Track Football Dart** Fencing **Fishing Pool Face Painting** Golf **YCIS Storybus** 

#### YCIS FAMILY FUN DAY – Oct 21st Come join the fun (most important)

#### And if you can, volunteer 😊

- Face Painting station, Fish tank game, Bubble station
- Bouncy Castle Supervision x 2
- Soccer Target
- Pumping Game
- Photo booth
- Dressing up in the mascot for YCIS SPIRIT
- Check-in table (with Admissions or with POP core)
- Carrousel guidance
- Cotton candy, Water soda selling
- Raffle selling