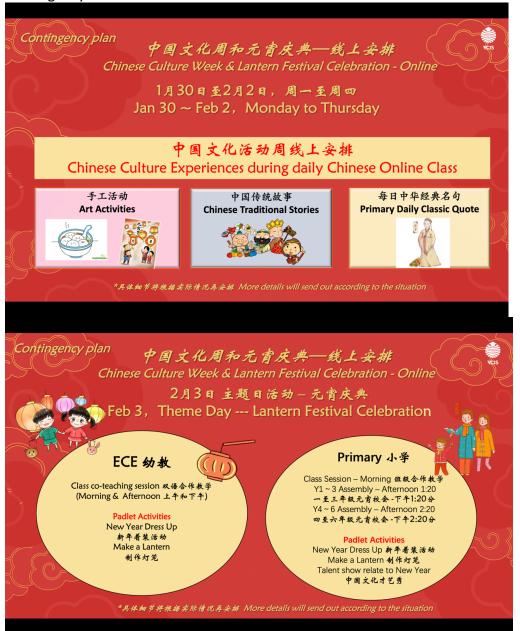

|            | 10:45—11:00                         | Shadow Puppet interaction with some students                                              |
|                             |            | 11:00                               | Thank performers                                                                          |
|                             |            |                                     | All students leave the Auditorium                                                         |

### **ECE CNY Parent Performance**

• Date: Friday, 3<sup>rd</sup> Feb

• Time: 10-11am

• Venue: RP Auditorium

• Format of performance: Any kinds of performance, singing/dancing/instruments play...

• Length of performance: around 5-8mins (only need 1 performance)

### Contingency Plan: